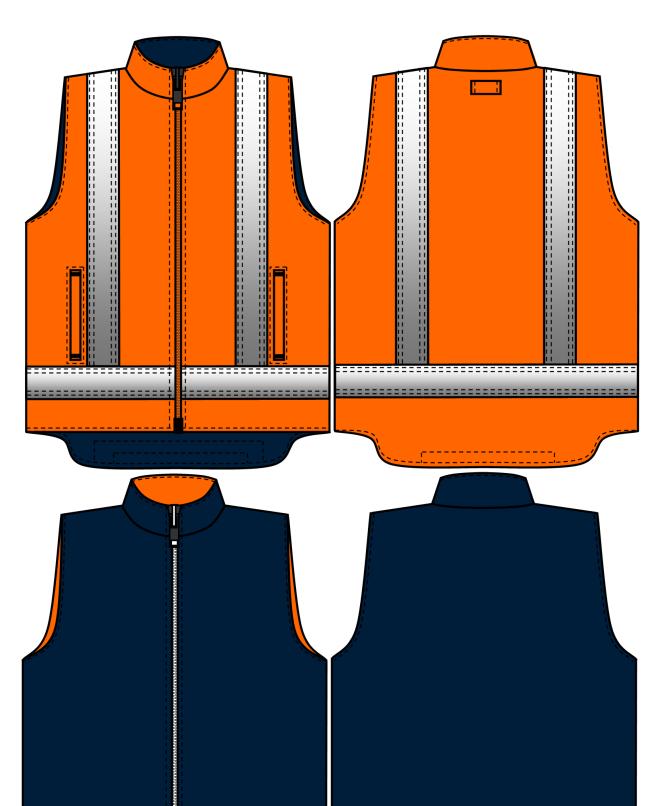

# RM7654R Reversible Vest with Reflective Tape

#### **Features**

- Superior Garment Assembly, Twin Needle Stitching and Bar- tacks for Extra Strength
- Zip Front Opening with Vislon Chunky Zipper
- Polar Fleece Lining
- AS/NZS 4602.1:2011 and AS/NZS 1906:4:2023 for High Visibility Day/Night Wear

#### Colour

Orange-Navy

Tape Configuration Reflective Tape 50mm

"H" Pattern Front and Back

#### **Orange-Navy**